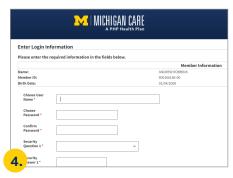

Read and Accept Terms and Conditions. Select **Next**.

Create Login Information and Details. Select **Complete**.

Select **Next** from User Created Page. This will take you back to the login page where you can now login to your new portal account.