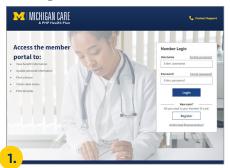

Physicians Health Plan (PHP) is excited to launch a new and improved Michigan Care Member Portal.

You will need to create a new username and password, even if you previously had a Michigan Care Member Portal account. Your previous login credentials will not work for the new portal.\*

## To register:

Visit **MichiganCare.com** and select **Register** from the right hand side.

Input your Member ID (this can be found on your Member ID Card).
Input your name and date of birth.
Select **Next**.