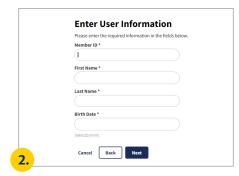

## To register:

Visit **MichiganCare.com** and select **Register** from the right hand side.

Input your Member ID (this can be found on your Member ID Card).
Input your name and date of birth.
Select **Next**.